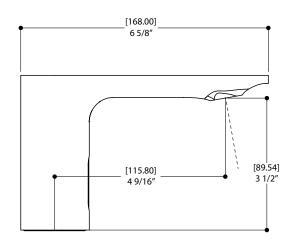

#### SPECS AT LARGE

Overall spout projection: 6 5/8" CC spout projection: 4 9/16" Total faucet height: 4 1/8" Flow rate: 2 gpm