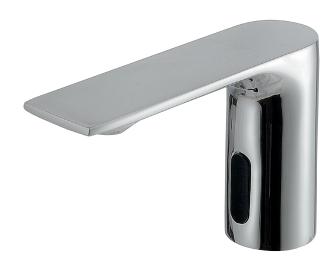

# alpha 92064

touchless single-hole lavatory faucet

#### **FEATURES**

must be used in conjonction with a mxing valve solid brass construction crystal clear water flow electronic on-off press pop-up drain with overflow included 3/8" connection