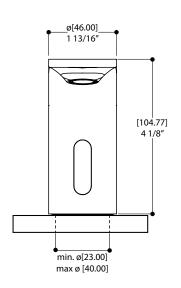

#### SPECS AT LARGE

Overall spout projection: 6 5/8" CC spout projection: 4 9/16" Total faucet height: 4 1/8" Flow rate: 2 gpm