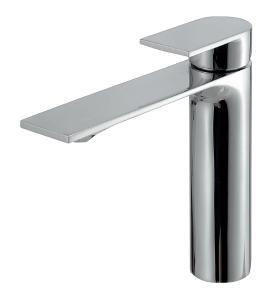

# alpha 92020

tall single-hole lavatory faucet

#### **FEATURES**

solid brass construction crystal clear water flow single volume and temperature lever control press pop-up drain with overflow included 3/8" connection

#### **FINISHES**

Standard
polished chrome (pc)
brushed nickel (bn)
Custom
15 custom finishes available
(ask your local Aquabrass authorized dealer for details)