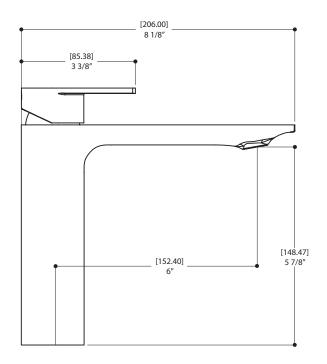

## SPECS AT LARGE

Overall spout projection: 8 1/8" CC spout projection: 6" Total faucet height: 7 1/2" Flow rate: 2 gpm