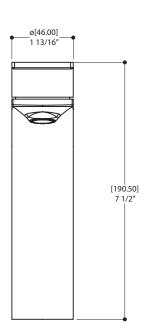

## SPECS AT LARGE

Overall spout projection: 8 1/8" CC spout projection: 6" Total faucet height: 7 1/2" Flow rate: 2 gpm