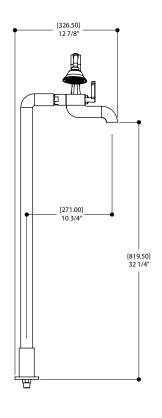

#### SPECS AT LARGE

Overall spout projection: 12 7/8'" CC spout projection: 10 3/4" Total faucet height: 40 7/8" Flow rate: (tub filler) 10 gpm Flow rate: (handshower) 2.5 gpm

Solid brass construction
Cascading water flow
Lever diverter valve
Oak insert, single-spray handshower with 5' steel braided hose
1/2" NPT connection