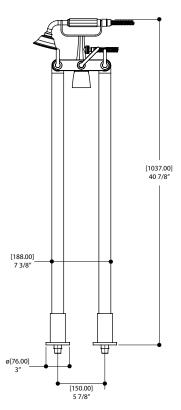

#### SPECS AT LARGE

Overall spout projection: 12 7/8'" CC spout projection: 10 3/4" Total faucet height: 40 7/8" Flow rate: (tub filler) 10 gpm Flow rate: (handshower) 2.5 gpm

Solid brass construction
Cascading water flow
Lever diverter valve
Oak insert, single-spray handshower with 5' steel braided hose
1/2" NPT connection

Floor risers : Solid brass construction 1 pair 3/4m \* 1/2m