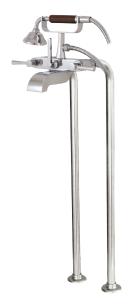

# otto 53086

wallmount cradle tub filler with handshower and floor risers

#### SPECS AT LARGE

Overall spout projection: 12 7/8'" CC spout projection: 10 3/4" Total faucet height: 40 7/8" Flow rate: (tub filler) 10 gpm Flow rate: (handshower) 2.5 gpm

Solid brass construction
Cascading water flow
Lever diverter valve
Oak insert, single-spray handshower with 5' steel braided hose
1/2" NPT connection