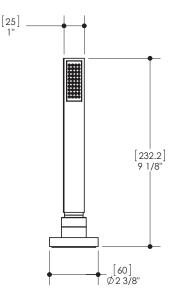

## SPECS AT LARGE

Overall spout projection: 9" CC spout projection: 7 1/8" Total spout height: 8 1/2" Total hshower height: 9 1/8" Flow rate tub filler: 5.5 gpm Flow rate hshower: 2.5gpm Mounting hole: 1 3/8" Counter depth: 1 3/8"