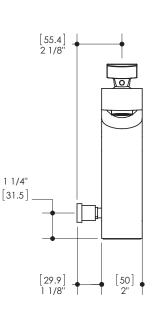

## SPECS AT LARGE

Overall spout projection: 9" CC spout projection: 7 1/8" Total spout height: 8 1/2" Total hshower height: 9 1/8" Flow rate tub filler: 5.5 gpm Flow rate hshower: 2.5gpm Mounting hole: 1 3/8" Counter depth: 1 3/8"