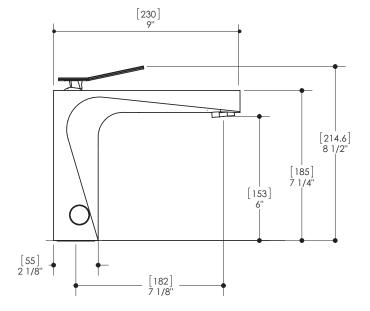

## SPECS AT LARGE

Overall spout projection: 9" CC spout projection: 7 1/8" Total spout height: 8 1/2" Total hshower height: 9 1/8" Flow rate tub filler: 5.5 gpm Flow rate hshower: 2.5gpm Mounting hole: 1 3/8" Counter depth: 1 3/8"