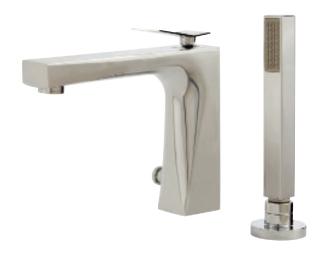

# chicane 19074

2-piece deckmount tub filler with handshower

#### FEATURES

Solid brass construction Single volume and temperature lever control Single spray microphone handshower 5' double-helix hidden hose Pull-button diverter on side of spout Aerated water flow Ceramic cartridge #ABCA19098 1/2" connection 18" stainless steel braided supply hose

#### FINISHES

Standard Polished chrome (pc) Custom 15 custom finishes available (ask your local Aquabrass authorized dealer for details)