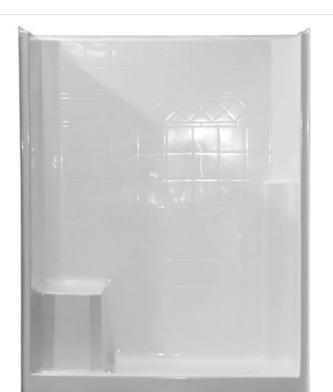

## CHM 6039 SH 1S TILE Alcove Shower

**Model number:** 

AS000743

**Dimensions:** 60" x 40" x 76"

Installation:

Material: AcrylX™/CenturyS-

### **Standard Features:**

Beautiful one piece tile pattern shower with seat.

- Acrylx<sup>™</sup> Applied Acrylic
- Upgrade to Solid Surface
- One Piece Reinforced Shower
- Diamond Textured Wall

### **Product characteristics:**

- AcrylX<sup>TM</sup>
- Integrated Seat
- Square Pattern

# CHM 6039 SH 1S TILE Alcove Shower

Model number: AS000743

Dimensions: 60" x 40" x 76" Installation: Material: AcrylX™/CenturyS-

| Dimensions:      |
|------------------|
| 60 x 40 x 76 in. |
| Weight:          |
| 138 lbs -        |
| Shape:           |
| RECTANGULAR      |
| Pieces:          |
| 1                |
| Drain location:  |
| Right            |
| Left             |