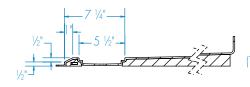

## **DIMENSIONS**

| Specifications                  | inches                    |  |  |
|---------------------------------|---------------------------|--|--|
| Width: Ext. / Int.              | 66 / 60                   |  |  |
| Depth: Ext. / Int.              | 38 1/8 / 36               |  |  |
| Height: Ext. / Int.             | 78 <b>¾</b> / 76 <b>¾</b> |  |  |
| Enclosure Opening:              | 60                        |  |  |
| Skirt Height:                   | 1/2                       |  |  |
| Drain Rough-In (from Back Wall) | 32 <b>%</b>               |  |  |
| Drain Rough-In (from Side Wall) | 31 1/8                    |  |  |