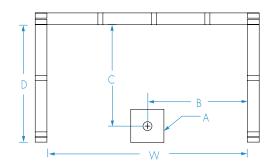

## FRAMING DIMENSIONS inches (mm)

| Туре   | <b>D</b><br>Depth | <b>W</b><br>Width | <b>H</b><br>Height | Α       | В      | С             |  |
|--------|-------------------|-------------------|--------------------|---------|--------|---------------|--|
| Alcove | 36                | 62 1/4            | -                  | Box Out | 31 1/8 | 32 <b>5</b> % |  |