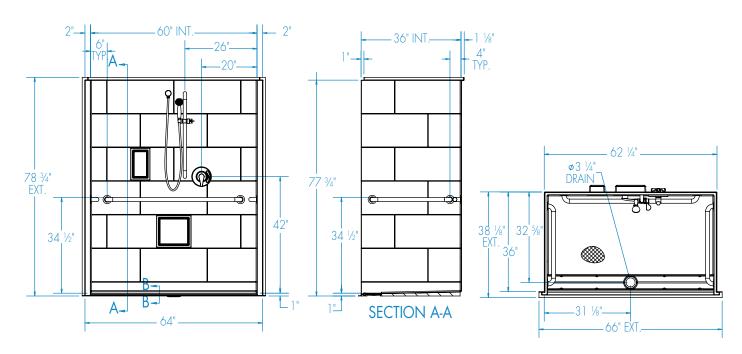

| Type and Model #     | Material                   | Wall Finish | Pieces | Drain           | Dam/Skirt Height                                             | Net Wt. | Pkg. Wt. |
|----------------------|----------------------------|-------------|--------|-----------------|--------------------------------------------------------------|---------|----------|
| Shower AQT6238TR COL | AcrylX™<br>applied acrylic | Smooth tile | 1      | Center<br>Front | $\frac{1}{2}$ " skirt $\frac{1}{2}$ " exterior COL threshold | 200     | 210      |

## **DIMENSIONS**

| Specifications                  | inches                    |  |  |
|---------------------------------|---------------------------|--|--|
| Width: Ext. / Int.              | 66 / 60                   |  |  |
| Depth: Ext. / Int.              | 38 1/8 / 36               |  |  |
| Height: Ext. / Int.             | 78 <b>¾</b> / 76 <b>¾</b> |  |  |
| Enclosure Opening:              | 60                        |  |  |
| Skirt Height:                   | 1/2                       |  |  |
| Drain Rough-In (from Back Wall) | 32 <b>%</b>               |  |  |
| Drain Rough-In (from Side Wall) | 31 1/8                    |  |  |

## FRAMING DIMENSIONS inches (mm)

| Туре   | <b>D</b><br>Depth | <b>W</b><br>Width | <b>H</b><br>Height | Α       | В      | С             |  |
|--------|-------------------|-------------------|--------------------|---------|--------|---------------|--|
| Alcove | 36                | 62 1/4            | -                  | Box Out | 31 1/8 | 32 <b>5</b> % |  |