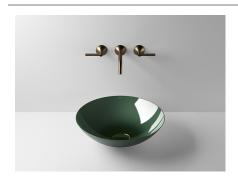

SB.Aqua450 3902000091 Glazed steel

Deep Green 450 x 450 mm

4,50

Bottle trap SI.2, Bottle trap SI.3

Impact area approx. 130 - 180 mm from rear edge of basin

## Text for invitation to tender

Dish basin, round,  $\emptyset$  450 mm, height 149 mm, glazed steel, deep green, without tap hole, without overflow, included drain valve, valve cap, glazed in the basin colour