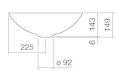

SB.Aqua450 3902000091 Glazed steel

Deep Green 450 x 450 mm

4,50

Bottle trap SI.2, Bottle trap SI.3

Impact area approx. 130 - 180 mm from rear edge of basin

## Text for invitation to tender

Dish basin, round,  $\emptyset$  450 mm, height 149 mm, glazed steel, deep green, without tap hole, without overflow, included drain valve, valve cap, glazed in the basin colour