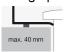

## **Features**

Description Article number Surface

Dimensions Net weight Accessoires

Tap fitting information

Tap fittings with a vertical outlet and aerator provide the optimum flow of water onto the surface below (angle of impact: 90°).

SB.Aqua450 3902000091 Glazed steel

Deep Green 450 x 450 mm

4,50

Bottle trap SI.2, Bottle trap SI.3

Impact area approx. 130 - 180 mm from rear edge of basin