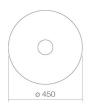

SB.Aqua450 3902000091 Glazed steel

Deep Green 450 x 450 mm

4,50

Bottle trap SI.2, Bottle trap SI.3

Impact area approx. 130 - 180 mm from rear edge of basin

## Text for invitation to tender

Dish basin, round,  $\emptyset$  450 mm, height 149 mm, glazed steel, deep green, without tap hole, without overflow, included drain valve, valve cap, glazed in the basin colour