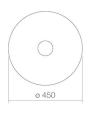

SB.Terra450 3902000084

Glazed steel Gravel Matt 450 x 450 mm

4,50

Bottle trap SI.2, Bottle trap SI.3

Impact area approx. 130 - 180 mm from rear edge of basin

## Text for invitation to tender

Dish basin, round,  $\emptyset$  450 mm, height 149 mm, glazed steel, gravel matt, without tap hole, without overflow, included drain valve, valve cap, glazed in the basin colour