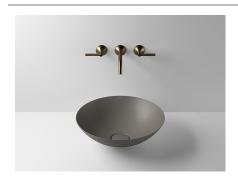

## **Features**

Description
Article number
Surface

Dimensions Net weight Accessoires

Tap fitting information

Tap fittings with a vertical outlet and aerator provide the optimum flow of water onto the surface below (angle of impact: 90°).

SB.Terra450 3902000084

Glazed steel Gravel Matt 450 x 450 mm

4,50

Bottle trap SI.2, Bottle trap SI.3

Impact area approx. 130 - 180 mm from rear edge of basin

## Text for invitation to tender

Dish basin, round,  $\emptyset$  450 mm, height 149 mm, glazed steel, gravel matt, without tap hole, without overflow, included drain valve, valve cap, glazed in the basin colour