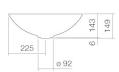

SB.Terra450 3902000084

Glazed steel Gravel Matt 450 x 450 mm

4,50

Bottle trap SI.2, Bottle trap SI.3

Impact area approx. 130 - 180 mm from rear edge of basin

## Text for invitation to tender

Dish basin, round,  $\emptyset$  450 mm, height 149 mm, glazed steel, gravel matt, without tap hole, without overflow, included drain valve, valve cap, glazed in the basin colour