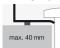

## **Features**

Description Article number Surface

Dimensions Net weight Accessoires

Tap fitting information

Tap fittings with a vertical outlet and aerator provide the optimum flow of water onto the surface below (angle of impact: 90°).

SB.Aqua300 3900000093

Glazed steel Deep Indigo 300 x 300 mm

2,30

Bottle trap SI.2, Bottle trap SI.3

Impact area approx. 80 - 110 mm from rear edge of basin