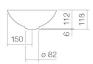

SB.Aqua300 3900000093

Glazed steel Deep Indigo 300 x 300 mm

2,30

Bottle trap SI.2, Bottle trap SI.3

Impact area approx. 80 - 110 mm from rear edge of basin

## Text for invitation to tender

Dish basin, round,  $\emptyset$  300 mm, height 118 mm, glazed steel, deep indigo, without tap hole, without overflow, included drain valve, valve cap, glazed in the basin colour