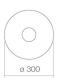

SB.Aqua300 3900000093

Glazed steel Deep Indigo 300 x 300 mm

2,30

Bottle trap SI.2, Bottle trap SI.3

Impact area approx. 80 - 110 mm from rear edge of basin

## Text for invitation to tender

Dish basin, round,  $\emptyset$  300 mm, height 118 mm, glazed steel, deep indigo, without tap hole, without overflow, included drain valve, valve cap, glazed in the basin colour