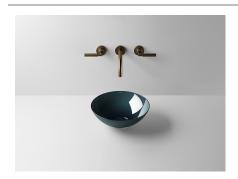

## **Features**

Description Article number Surface

Dimensions Net weight Accessoires

Tap fitting information

Tap fittings with a vertical outlet and aerator provide the optimum flow of water onto the surface below (angle of impact: 90°).

SB.Aqua300 3900000093

Glazed steel Deep Indigo 300 x 300 mm

2,30

Bottle trap SI.2, Bottle trap SI.3

Impact area approx. 80 - 110 mm from rear edge of basin

## Text for invitation to tender

Dish basin, round,  $\emptyset$  300 mm, height 118 mm, glazed steel, deep indigo, without tap hole, without overflow, included drain valve, valve cap, glazed in the basin colour