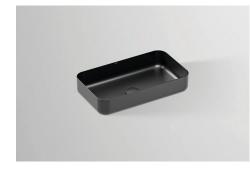

## Features

Description Article number Standard colour Version Dimensions Material Net weight Installation Accessoires Tap fitting information Tap fittings with a vertical outlet and aerator provide the optimum flow of water SB.SR650 3521 500 240 matt black without tap hole, without overflow 599 x 118 x 349 mm Glazed steel 8,30 kg for installation on counter tops Bottle trap SI.2, Bottle trap SI.3 Impact area approx. 58 – 108 mm from rear edge of basin.