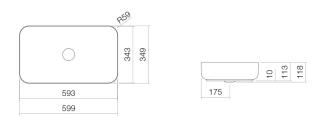

## Features

Description Article number Standard colour Version Dimensions Material Net weight Installation Accessoires Tap fitting information Tap fittings with a vertical outlet and aerator provide the optimum flow of water SB.SR650 3521 500 240 matt black without tap hole, without overflow 599 x 118 x 349 mm Glazed steel 8,30 kg for installation on counter tops Bottle trap SI.2, Bottle trap SI.3 Impact area approx. 58 – 108 mm from rear edge of basin.

## Text for invitation to tender

onto the surface below (angle of impact: 90°).

DDish basin, rectangular, w/h/d 600/118/350 mm, glazed steel, matt black, without tap hole, without overflow, included drain valve, valve cap, glazed in the basin colour, black spacer frame Fabrikat: Alape Model: SB.SR650