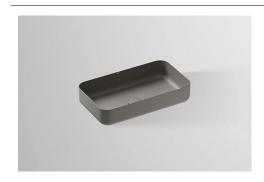

### Dish basin SB.SR650

Article number: 3521 500 084 Design partner: Busalt design

without tap hole, without overflow

599 x 118 x 349 mm

Glazed steel

8,30 kg

for installation on counter tops Bottle trap SI.2, Bottle trap SI.3

Impact area approx. 58 – 108 mm from rear edge of basin.