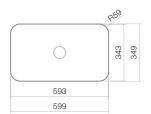

without tap hole, without overflow

599 x 118 x 349 mm

Glazed steel

8,30 kg

for installation on counter tops Bottle trap SI.2, Bottle trap SI.3

Impact area approx. 58 – 108 mm from rear edge of basin.