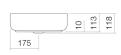

without tap hole, without overflow

599 x 118 x 349 mm

Glazed steel

8,30 kg

for installation on counter tops Bottle trap SI.2, Bottle trap SI.3

Impact area approx. 58 – 108 mm from rear edge of basin.