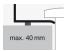

Installation

Accessoires

Tap fitting information

Tap fittings with a vertical outlet and aerator provide the optimum flow of water onto the surface below (angle of impact: 90°).

SB.SR650 3521 500 084 gravel matt

without tap hole, without overflow

599 x 118 x 349 mm

Glazed steel

8,30 kg

for installation on counter tops Bottle trap SI.2, Bottle trap SI.3

Impact area approx. 58 – 108 mm from rear edge of basin.