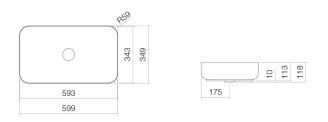

## Features

DescriptionSB.Article number352Standard colournorrVersionwithDimensions599MaterialGlaNet weight8,30Installationfor itAccessoiresBotTap fitting informationImpTap fittings with a vertical outlet and aerator provide the optimum flow of water

SB.SR650 3521 500 083 nordic matt without tap hole, without overflow 599 x 118 x 349 mm Glazed steel 8,30 kg for installation on counter tops Bottle trap SI.2, Bottle trap SI.3 Impact area approx. 58 – 108 mm from rear edge of basin.

## Text for invitation to tender

onto the surface below (angle of impact: 90°).

Dish basin, rectangular, w/h/d 600/118/350 mm, glazed steel, nordic matt, without tap hole, without overflow, included drain valve, valve cap, glazed in the basin colour, black spacer frame Fabrikat: Alape Model: SB.SR650