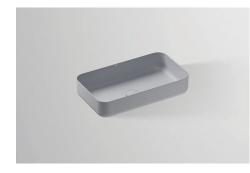

## Features

DescriptionSB.Article number352Standard colournorrVersionwithDimensions599MaterialGlaNet weight8,30Installationfor itAccessoiresBotTap fitting informationImpTap fittings with a vertical outlet and aerator provide the optimum flow of water

SB.SR650 3521 500 083 nordic matt without tap hole, without overflow 599 x 118 x 349 mm Glazed steel 8,30 kg for installation on counter tops Bottle trap SI.2, Bottle trap SI.3 Impact area approx. 58 – 108 mm from rear edge of basin.

## Text for invitation to tender

onto the surface below (angle of impact: 90°).

Dish basin, rectangular, w/h/d 600/118/350 mm, glazed steel, nordic matt, without tap hole, without overflow, included drain valve, valve cap, glazed in the basin colour, black spacer frame Fabrikat: Alape Model: SB.SR650