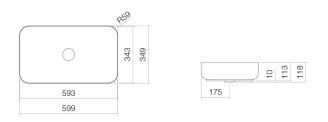

## Features

DescriptionSB.SR650Article number3521 500 082Standard coloursilk mattVersionwithout tap hDimensions599 x 118 x 3MaterialGlazed steelNet weight8,30 kgInstallationfor installationAccessoiresBottle trap STap fitting informationImpact area aTap fittings with a vertical outlet and aerator provide the optimum flow of water

SB.SR650 3521 500 082 silk matt without tap hole, without overflow 599 x 118 x 349 mm Glazed steel 8,30 kg for installation on counter tops Bottle trap SI.2, Bottle trap SI.3 Impact area approx. 58 – 108 mm from rear edge of basin.