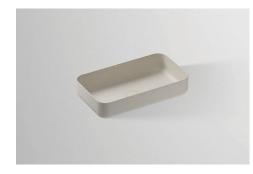

## A<sup>°</sup>form Technical data sheet

Dish basin SB.SR650 Article number: 3521 500 082 Design partner: Busalt design

## Features

DescriptionSB.SR650Article number3521 500 082Standard coloursilk mattVersionwithout tap hDimensions599 x 118 x 3MaterialGlazed steelNet weight8,30 kgInstallationfor installationAccessoiresBottle trap STap fitting informationImpact area aTap fittings with a vertical outlet and aerator provide the optimum flow of water

SB.SR650 3521 500 082 silk matt without tap hole, without overflow 599 x 118 x 349 mm Glazed steel 8,30 kg for installation on counter tops Bottle trap SI.2, Bottle trap SI.3 Impact area approx. 58 – 108 mm from rear edge of basin.