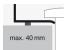

#### Tap fitting information

Tap fittings with a vertical outlet and aerator provide the optimum flow of water onto the surface below (angle of impact: 90°).

AB.SO400.1 3509 000 240 matt black

without tap hole, without overflow

ø 400 x 102 mm Glazed steel

5,40 kg

for installation on counter tops Bottle trap SI.2, Bottle trap SI.3

Impact area approx. 60 – 150 mm from rear edge of basin.