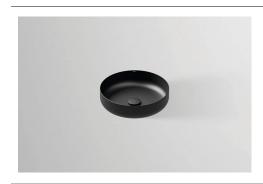

# Sit-on basin AB.SO400.1

Article number: 3509 000 240 Design partner: Busalt Design

#### Tap fitting information

Tap fittings with a vertical outlet and aerator provide the optimum flow of water onto the surface below (angle of impact: 90°).

AB.SO400.1 3509 000 240 matt black

without tap hole, without overflow

ø 400 x 102 mm Glazed steel

5,40 kg

for installation on counter tops Bottle trap SI.2, Bottle trap SI.3

Impact area approx. 60 – 150 mm from rear edge of basin.

#### Text for invitation to tender

Sit-on basin, round,  $\emptyset$  400 mm, height 102 mm, glazed steel, matt black, without tap hole, without overflow, included fixing set, drain valve, valve cap, glazed in the basin colour, black spacer ring