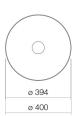

ø 400 x 102 mm Glazed steel

5,40 kg

for installation on counter tops Bottle trap SI.2, Bottle trap SI.3

Impact area approx. 60 – 150 mm from rear edge of basin.

#### Text for invitation to tender

Sit-on basin, round,  $\emptyset$  400 mm, height 102 mm, glazed steel, matt black, without tap hole, without overflow, included fixing set, drain valve, valve cap, glazed in the basin colour, black spacer ring