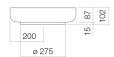

ø 400 x 102 mm Glazed steel

5,40 kg

for installation on counter tops Bottle trap SI.2, Bottle trap SI.3

Impact area approx. 60 – 150 mm from rear edge of basin.

#### Text for invitation to tender

Sit-on basin, round,  $\emptyset$  400 mm, height 102 mm, glazed steel, matt black, without tap hole, without overflow, included fixing set, drain valve, valve cap, glazed in the basin colour, black spacer ring