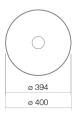

ø 400 x 102 mm

Glazed steel

5,40 kg

for installation on counter tops Bottle trap SI.2, Bottle trap SI.3

Impact area approx. 60 – 150 mm from rear edge of basin.