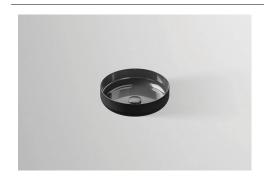

# Sit-on basin AB.SO400.1

Article number: 3509 000 190 Design partner: Busalt Design

## Text for invitation to tender

Sit-on basin, round,  $\emptyset$  400 mm, height 102 mm, glazed steel, dark iron, metallic, without tap hole, without overflow, included fixing set, drain valve, valve cap, glazed in the basin colour, black spacer ring