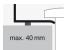

### Tap fitting information

Tap fittings with a vertical outlet and aerator provide the optimum flow of water onto the surface below (angle of impact: 90°).

AB.SO400.1 3509 000 190

Dark iron

without tap hole, without overflow