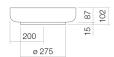

ø 400 x 102 mm

Glazed steel

5,40 kg

for installation on counter tops Bottle trap SI.2, Bottle trap SI.3

Impact area approx. 60 – 150 mm from rear edge of basin.