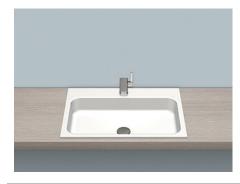

## A<sup>°</sup>form Technical data sheet

Built-in basins EB.SR650H Article number: 2219800000 Design partner: busalt design

#### Tap fitting information

Tap fittings with a vertical outlet and aerator provide the optimum flow of water onto the surface below (angle of impact:  $90^{\circ}$ ).

EB.SR650H 2219800000 White with tap hole, without overflow 650 x 472 x 115mm Glazed steel 7,7 kg for installation from above Bottle trap SI.2, Bottle trap SI.3, Angle valve cover EV.3, Drain valve VT.3 Optimum point of impact approx. 105 - 155mm from centre of tap hole.

### Text for invitation to tender

Built-in basin, rectangular, 650 x 472mm, depth 127mm, glazed inside and outside, white, with tap hole and overflow, including fixing set and overflow set Brand: Alape Model: EB.SR650H