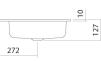

#### Tap fitting information

Tap fittings with a vertical outlet and aerator provide the optimum flow of water onto the surface below (angle of impact:  $90^{\circ}$ ).

EB.SR650H 2219800000 White with tap hole, without overflow 650 x 472 x 115mm Glazed steel 7,7 kg for installation from above Bottle trap SI.2, Bottle trap SI.3, Angle valve cover EV.3, Drain valve VT.3 Optimum point of impact approx. 105 - 155mm from centre of tap hole.

### Text for invitation to tender

Built-in basin, rectangular, 650 x 472mm, depth 127mm, glazed inside and outside, white, with tap hole and overflow, including fixing set and overflow set Brand: Alape Model: EB.SR650H