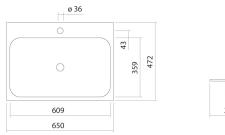

#### Tap fitting information

Tap fittings with a vertical outlet and aerator provide the optimum flow of water onto the surface below (angle of impact:  $90^{\circ}$ ).

EB.SR650H 2219800000 White with tap hole, without overflow 650 x 472 x 115mm Glazed steel 7,7 kg for installation from above Bottle trap SI.2, Bottle trap SI.3, Angle valve cover EV.3, Drain valve VT.3 Optimum point of impact approx. 105 - 155mm from centre of tap hole.

### Text for invitation to tender

Built-in basin, rectangular, 650 x 472mm, depth 127mm, glazed inside and outside, white, with tap hole and overflow, including fixing set and overflow set Brand: Alape Model: EB.SR650H