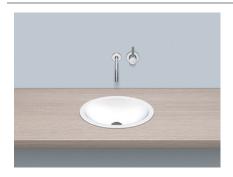

# Built-in basins EB.O425

Article number: 2100100000 Design partner: sieger design

#### Tap fitting information

Tap fittings with a vertical outlet and aerator provide the optimum flow of water onto the surface below (angle of impact:  $90^{\circ}$ ).

EB.O425 2100100000

White

without tap hole, without overflow

425 x 325 x 106mm

Glazed steel

1,7 kg

for installation from above

Bottle trap SI.2, Bottle trap SI.3, Drain valve VT.3

Optimum point of impact approx. 100 – 125mm from rear edge

of basin.