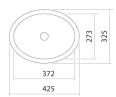

425 x 325 x 106mm

Glazed steel

1,7 kg

for installation from above

Bottle trap SI.2, Bottle trap SI.3, Drain valve VT.3

Optimum point of impact approx. 100 – 125mm from rear edge

of basin.