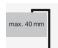

#### Tap fitting information

Tap fittings with a vertical outlet and aerator provide the optimum flow of water onto the surface below (angle of impact:  $90^{\circ}$ ).

EB.O425 2100100000

White

without tap hole, without overflow

425 x 325 x 106mm

Glazed steel

1,7 kg

for installation from above

Bottle trap SI.2, Bottle trap SI.3, Drain valve VT.3

Optimum point of impact approx. 100 – 125mm from rear edge

of basin.