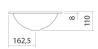

425 x 325 x 106mm

Glazed steel

1,7 kg

for installation from above

Bottle trap SI.2, Bottle trap SI.3, Drain valve VT.3

Optimum point of impact approx. 100 – 125mm from rear edge

of basin.