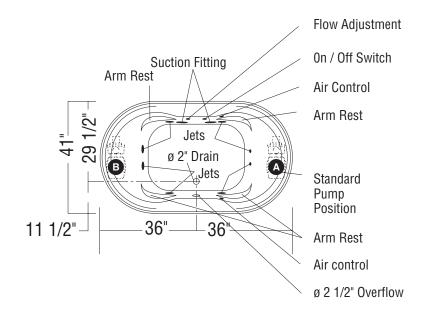

## **TECHNICAL DRAWINGS**

8-jet Bodywrap System SB00-4272 / BWS (illustrated)

#### **OPTIONS**

- In-line heater (factoryinstalled)
- Pump position opposite standard position
- Ozonator for whirlpool system
- Trim Kit for Bodywrap
  Whirlpool System