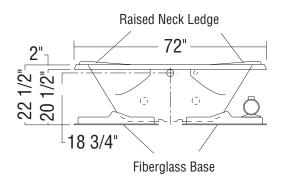

#### MODEL NUMBER 141110

DIMENSIONS: 72" x 41" x 22 1/2" Gelcoat

Å

| Project :             |  |
|-----------------------|--|
| Contractor :          |  |
| AKER Representative : |  |
| Date :                |  |

### STANDARD FEATURES

- Armrests at each tub end
- Raised headrests
- Symmetrical backrests with lumbar supports
- Deep bathing well
- 20 1/2 inch deep sump
- Bottom bathing well: 38 1/2 inch L x 26 1/2 inch W
- Textured floor
- Deck for faucet
- Center drain
- Drop-in installation