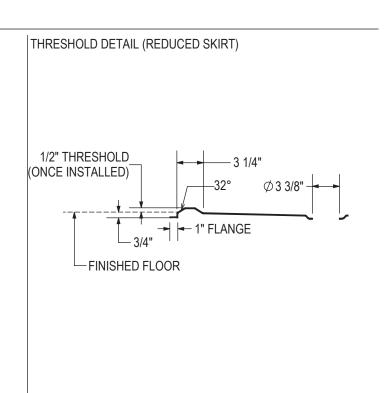

### **STANDARD FEATURES**

- One-piece transfer shower reinforced according to FHA accessibility requirements
- Configurable to be compliant with major accessibility codes when properly installed
- Center drain
- Textured bottom
- 3/4 inch reduced skirt and 1/2 inch high threshold

### **TECHNICAL DRAWINGS**