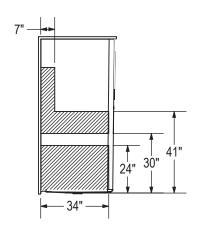

#### REINFORCEMENT BACKING

RIGHT WALL SHOWN LEFT WALL SYMMETRICAL

All dimensions are approximate. Structure measurements must be verified against the unit to ensure proper fit.

#### **BACK WALL**