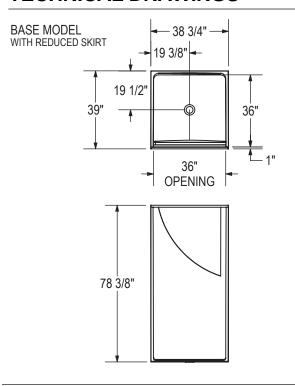

|
| Date :                |  |         |      |           |

Model

141321

### **STANDARD FEATURES**

- One-piece transfer shower reinforced according to FHA accessibility requirements
- Configurable to be compliant with major accessibility codes when properly installed
- Center drain
- Textured bottom
- 3/4 inch reduced skirt and 1/2 inch high threshold

#### **UNIQUE FEATURES**

None

#### **OPTIONS**

- 36" Chrome curtain rod
- Chrome recessed soap dish (drilled, not installed)
- Solid Brass drain with Chrome plated Stainless Steel grid
- 36" White vinyl shower curtain

#### **SYSTEMS**

None

#### **CERTIFICATIONS**

AKER products adhere to one or more of the following certifications:









# **OPS-3636-RS - Base Model**

**MODEL NUMBER 141321** 

### **TECHNICAL DRAWINGS**





#### REINFORCEMENT BACKING

RIGHT WALL SHOWN LEFT WALL SYMMETRICAL



All dimensions are approximate. Structure measurements must be verified against the unit to ensure proper fit.

#### **BACK WALL**