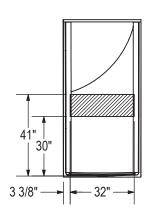

#### REINFORCEMENT BACKING

RIGHT WALL SHOWN LEFT WALL SYMMETRICAL

All dimensions are approximate. Structure measurements must be verified against the unit to ensure proper fit.