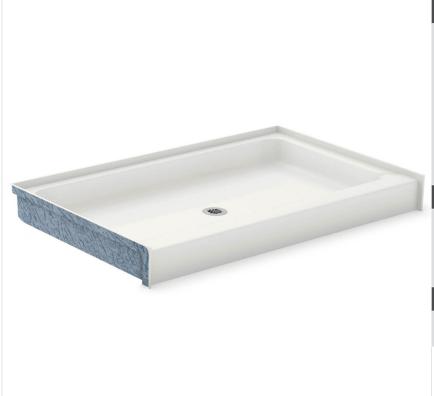

## SP-3248 shower pan

**Model number:** 

141070

**Dimensions:** 48" x 32" x 8" **Installation: Material:** AcrylX™

## **Standard Features:**

- Rectangular shower base
- Integrated tiling flange
- Textured floor
- Center drain

#### **Product characteristics:**

- Textured Floor
- Integrated Tiling Flange
- Easy Installation

# SP-3248 shower pan

**Model number:** 

141070

**Dimensions:** 48" x 32" x 8"

Installation:

Material: AcrylX™

| Dimensions:                                  |  |  |  |  |
|----------------------------------------------|--|--|--|--|
| 48 x 32 x 7 1/2 in.<br>(1219 x 813 x 191 mm) |  |  |  |  |
| Weight:                                      |  |  |  |  |
| 40 lbs (18.14 kg)                            |  |  |  |  |
| Shape:                                       |  |  |  |  |
| Rectangular                                  |  |  |  |  |
| Drain location:                              |  |  |  |  |
| Center                                       |  |  |  |  |
| Installation:                                |  |  |  |  |
| Alcove                                       |  |  |  |  |