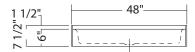

## SP-3248 shower pan

**Model number:** 

141070

**Dimensions:** 48" x 32" x 8" **Installation: Material:** AcrylX™

# SP-3248 shower pan

**Model number:** 

141070

**Dimensions:** 48" x 32" x 8"

Installation:

Material: AcrylX™

| Dimensions:                                  |  |  |  |  |
|----------------------------------------------|--|--|--|--|
| 48 x 32 x 7 1/2 in.<br>(1219 x 813 x 191 mm) |  |  |  |  |
| Weight:                                      |  |  |  |  |
| 40 lbs (18.14 kg)                            |  |  |  |  |
| Shape:                                       |  |  |  |  |
| Rectangular                                  |  |  |  |  |
| Drain location:                              |  |  |  |  |
| Center                                       |  |  |  |  |
| Installation:                                |  |  |  |  |
| Alcove                                       |  |  |  |  |