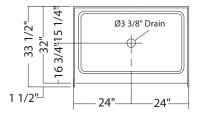

## SP-3248 shower pan

**Model number:** 

141070

**Dimensions:** 48" x 32" x 8" **Installation: Material:** AcrylX™

# SP-3248 shower pan

**Model number:** 

141070

**Dimensions:** 48" x 32" x 8"

Installation:

Material: AcrylX™

| Dimensions:                                  |  |  |  |  |
|----------------------------------------------|--|--|--|--|
| 48 x 32 x 7 1/2 in.<br>(1219 x 813 x 191 mm) |  |  |  |  |
| Weight:                                      |  |  |  |  |
| 40 lbs (18.14 kg)                            |  |  |  |  |
| Shape:                                       |  |  |  |  |
| Rectangular                                  |  |  |  |  |
| Drain location:                              |  |  |  |  |
| Center                                       |  |  |  |  |
| Installation:                                |  |  |  |  |
| Alcove                                       |  |  |  |  |