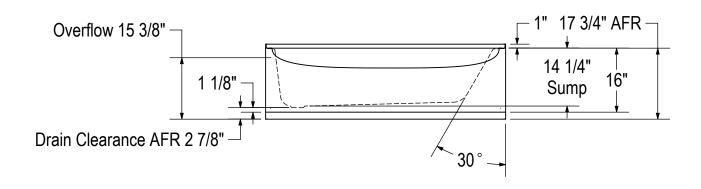

|  | STA | NDA | ١RD | FEA | TUR | ES |
|--|-----|-----|-----|-----|-----|----|
|--|-----|-----|-----|-----|-----|----|

- Job pack of 12 AFR bathtubs
- Meets FHA accessibility requirements
- Integrated tiling flange
- 2 3/4 in. Above-the-Floor Rough included
- Textured floor
- Right or left drain
- Alcove installation
- 14 1/4" deep sump
- Bottom bathing well: 45" L x 19 1/4" W