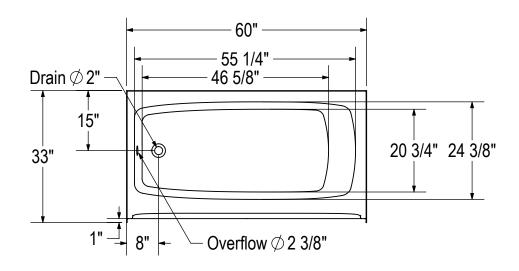

## TO-3260 AFR - Job pack of 12 AFR bathtubs

**MODEL NUMBER 141358** 

DIMENSIONS: 60" x 32" x 16" Gelcoat

| Model A B C D E F  141350 60 33 32 15 8 10 1/2 | NOTE: Left End Drain Installation Illustrated |              |             |            |               |     |                 |
|------------------------------------------------|-----------------------------------------------|--------------|-------------|------------|---------------|-----|-----------------|
|                                                | Minimum Alcove Depth<br>Unit Rough-In Depth   | orain Center | ← [<br>Drai | E n Center | Drain Cut-Out | C : | Finished Unit I |
| 141350 60 33 32 15 8 101/2                     | Model                                         | А            | В           | С          | D             | E   | F               |
|                                                | 141350                                        | 60           | 33          | 32         | 15            | 8   | 10 1/2          |

|  | STA | NDA | ١RD | FEA | TUR | ES |
|--|-----|-----|-----|-----|-----|----|
|--|-----|-----|-----|-----|-----|----|

- Job pack of 12 AFR bathtubs
- Meets FHA accessibility requirements
- Integrated tiling flange
- 2 3/4 in. Above-the-Floor Rough included
- Textured floor
- Right or left drain
- Alcove installation
- 14 1/4" deep sump
- Bottom bathing well: 45" L x 19 1/4" W