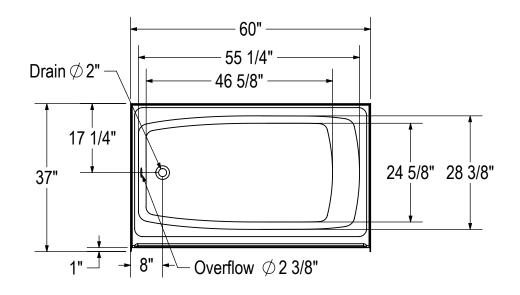

#### MODEL NUMBER 141360

DIMENSIONS: 60" x 36" x 17 3/4" Gelcoat

Tel:

#### STANDARD FEATURES

- Meets FHA accessibility requirements
- Integrated tiling flange
- 2 3/4 in. Above-the-Floor Rough included
- 14 ¼" deep sump
- Bottom bathing well : 45 1/2" L x 23 1/2" W
- Textured floor
- Right or left drain
- Alcove installation
- Job pack of 8 AFR bathtubs

## **TECHNICAL DRAWINGS**

All dimensions are approximate. Structure measurements must be verified against the unit to ensure proper fit.