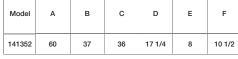

#### MODEL NUMBER 141360

DIMENSIONS: 60" x 36" x 17 3/4" Gelcoat

Tel:

## **TECHNICAL DRAWINGS**

All dimensions are approximate. Structure measurements must be verified against the unit to ensure proper fit.