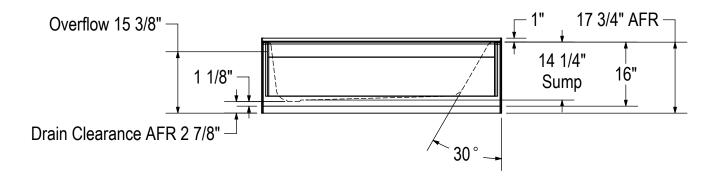

#### MODEL NUMBER 141360

DIMENSIONS: 60" x 36" x 17 3/4" Gelcoat

Tel:

#### STANDARD FEATURES

- Meets FHA accessibility requirements
- Integrated tiling flange
- 2 3/4 in. Above-the-Floor Rough included
- 14 ¼" deep sump
- Bottom bathing well : 45 1/2" L x 23 1/2" W
- Textured floor
- Right or left drain
- Alcove installation
- Job pack of 8 AFR bathtubs

## **TECHNICAL DRAWINGS**

All dimensions are approximate. Structure measurements must be verified against the unit to ensure proper fit.