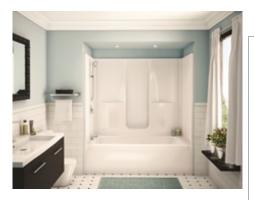

### **TECHNICAL SPECIFICATIONS**

# **SBW-3672**

#### **MODEL NUMBER 141006**

DIMENSIONS: 72" x 36" x 77" Gelcoat









|  | вчМААХ |
|--|--------|

### STANDARD FEATURES

- One-piece gelcoated fiberglass tub-shower
- Built-in back wall shelves with integrated soap dish
- Right or left-hand drain
- Textured floor
- 17 1/4 inch deep sump
- Bottom bathing well: 47 inch L x 20 inch W

#### **UNIQUE FEATURES**

None

#### **OPTIONS**

- In-line heater (factoryinstalled)
- Pump position opposite standard position
- Trim Kit for Bodywrap Whirlpool System

#### **SYSTEMS**

Bodywrap DOOR

#### **SELECTION**

Combine with AKER's complete shower door offering visit www.akerbymaax.com

| CFRT         |             |       |     |
|--------------|-------------|-------|-----|
| <i>( 'LD</i> | <br>· / · · | 17 11 |     |
| L.PRI        | . —         |       | V . |

AKER products adhere to one or more of the followi