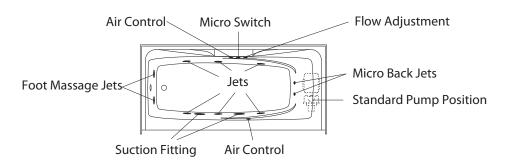

- 17 1/4 inch deep sump
- Bottom bathing well: 47 inch L x 20 inch W

#### **UNIQUE FEATURES**

None

#### **OPTIONS**

- In-line heater (factoryinstalled)
- Pump position opposite standard position
- Trim Kit for Bodywrap Whirlpool System

#### **SYSTEMS**

Bodywrap DOOR

#### **SELECTION**

Combine with AKER's complete shower door offering visit www.akerbymaax.com

| CFRT         |             |       |     |
|--------------|-------------|-------|-----|
| <i>( 'LD</i> | <br>· / · · | 17 11 |     |
| L.PRI        | . —         |       | V . |

AKER products adhere to one or more of the following certifications:







Project :

Contractor :

AKER Representative : Tel :

Date :

# **TECHNICAL SPECIFICATIONS**



# **SBW-3672**

#### **MODEL NUMBER 141006**

## **TECHNICAL DRAWINGS**