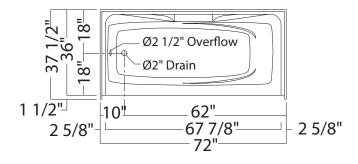

#### **MODEL NUMBER 141006**

DIMENSIONS: 72" x 36" x 77" Gelcoat

|  | вчМААХ |
|--|--------|

## **TECHNICAL DRAWINGS**