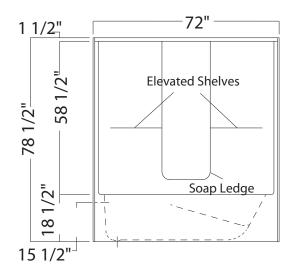

### STANDARD FEATURES

- One-piece gelcoated fiberglass tub-shower
- Built-in back wall shelves with integrated soap dish
- Right or left-hand drain
- Textured floor
- 17 1/4 inch deep sump
- Bottom bathing well: 47 inch L x 20 inch W

## **TECHNICAL DRAWINGS**