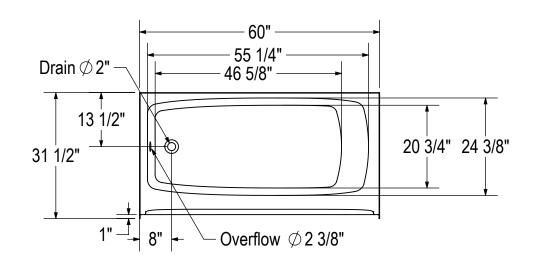

IMENSIONS: 60" x 30 1/2" x 16 3/4 - 17 3/4" Gelcoat





#### STANDARD FEATURES

- Meets FHA accessibility requirements
- Integrated tiling flange
- 2 3/4 in. Above-the-Floor Rough available
- 14 1/4" deep sump
- Bottom bathing well: 45" L x
  19 ¼" W
- Textured floor
- Right or left drain
- · Alcove installation
- Job pack of 12 bathtubs
- Job pack of 12 AFR bathtubs available

#### **UNIQUE FEATURES**

- Above-the-Floor Rough (AFR)
- Tiling Flange

#### **OPTIONS**

None

#### **SYSTEMS**

None

#### **DOOR SELECTION**

Combine with AKER's complete shower door offering visit www.akerbymaax.com

#### **CERTIFICATIONS**

AKER products adhere to one or more of the following certifications:











# TO-3060 - Job pack of 12 bathtubs

**MODEL NUMBER 141356** 

### **TECHNICAL DRAWINGS**