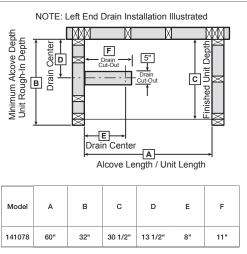

### **TECHNICAL SPECIFICATIONS**



## TO-3060 - Job pack of 12 bathtubs

**MODEL NUMBER 141356** 

DIMENSIONS: 60" x 30 1/2" x 16 3/4 - 17 3/4" Gelcoat





#### STANDARD FEATURES

- Meets FHA accessibility requirements
- Integrated tiling flange
- 2 3/4 in. Above-the-Floor Rough available
- 14 1/4" deep sump
- Bottom bathing well: 45" L x
  19 ¼" W
- Textured floor
- Right or left drain
- · Alcove installation
- Job pack of 12 bathtubs
- Job pack of 12 AFR bathtubs available

#### **UNIQUE FEATURES**

- Above-the-Floor Rough (AFR)
- Tiling Flange

#### **OPTIONS**

None

#### **SYSTEMS**

None

#### **DOOR SELECTION**

Combine with AKER's complete shower door offering visit www.akerbymaax.com

#### **CERTIFICATIONS**

AKER products adhere to one or more of the following certifications:











# TO-3060 - Job pack of 12 bathtubs

**MODEL NUMBER 141356** 

### **TECHNICAL DRAWINGS**