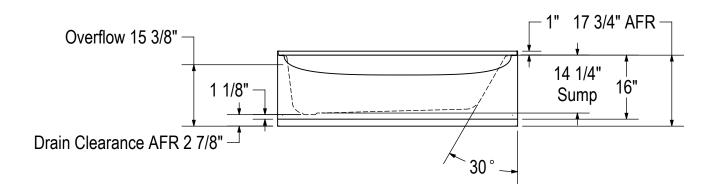

## TO-3060 - Job pack of 12 bathtubs

**MODEL NUMBER 141356** 

DIMENSIONS: 60" x 30 1/2" x 16 3/4 - 17 3/4" Gelcoat

#### STANDARD FEATURES

- Meets FHA accessibility requirements
- Integrated tiling flange
- 2 3/4 in. Above-the-Floor Rough available
- 14 1/4" deep sump
- Bottom bathing well: 45" L x
  19 ¼" W
- Textured floor
- Right or left drain
- · Alcove installation
- Job pack of 12 bathtubs
- Job pack of 12 AFR bathtubs available

### **TECHNICAL DRAWINGS**