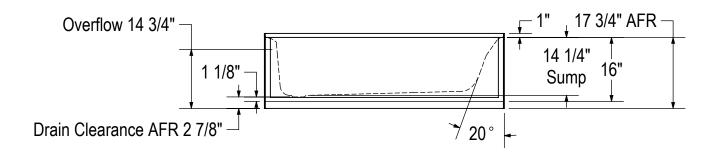

| ST | Δħ | ΔD | ΔΙ | ЗD | FE | ΔΤΙ       | IR  | FS |
|----|----|----|----|----|----|-----------|-----|----|
| 91 | М  | v  | М  | v  |    | $\neg$ ı, | J11 |    |

- Meets FHA accessibility requirements
- Integrated tiling flange
- 2 3/4 in. Above-the-Floor Rough included
- 14 1/4" deep sump
- Bottom bathing well: 48" L x 26 1/2" W
- Textured floor
- Right or left drain
- · Alcove installation
- Job pack of 4 AFR bathtubs

### **TECHNICAL DRAWINGS**