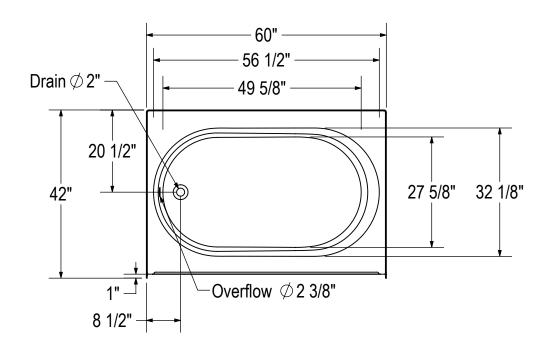

# TO-4260 AFR - Job pack of 4 AFR bathtubs

**MODEL NUMBER 141362** 

DIMENSIONS: 60" x 41" x 16" Gelcoat

| NOTE: Left End Drain Installation Illustrated |                                         |    |                 |                  |         |                      |  |  |  |  |  |
|-----------------------------------------------|-----------------------------------------|----|-----------------|------------------|---------|----------------------|--|--|--|--|--|
| Minimum Alcove Depth<br>Unit Rough-In Depth   | → □ □ □ □ □ □ □ □ □ □ □ □ □ □ □ □ □ □ □ |    | F Drain Jut-Out | 5" Drain Cut-Out | <br>  C | Finished Unit Deptin |  |  |  |  |  |
| Drain Center  Alcove Length / Unit Length     |                                         |    |                 |                  |         |                      |  |  |  |  |  |
| Model                                         | А                                       | В  | С               | D                | E       | F                    |  |  |  |  |  |
| 141354                                        | 60                                      | 42 | 41              | 20 1/2           | 8 1/2   | 11                   |  |  |  |  |  |

| ST | Δħ | ΔD | ΔΙ | ЗD | FE | ΔΤΙ       | IR  | FS |
|----|----|----|----|----|----|-----------|-----|----|
| 91 | М  | v  | М  | v  |    | $\neg$ ı, | J11 |    |

- Meets FHA accessibility requirements
- Integrated tiling flange
- 2 3/4 in. Above-the-Floor Rough included
- 14 1/4" deep sump
- Bottom bathing well: 48" L x 26 1/2" W
- Textured floor
- Right or left drain
- · Alcove installation
- Job pack of 4 AFR bathtubs

### **TECHNICAL DRAWINGS**