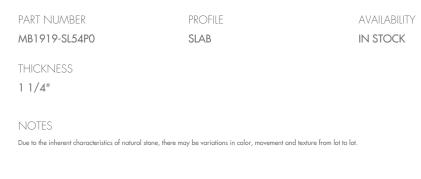

# AKDO

### WHITE LILY 1-1/4 P SLAB Stone, Marble





## APPLICATION AREA

| WALL                      | FLOOR | TRAFFIC                | EXTERIOR<br>FREEZE/THAW | STEAM<br>SHOWER               | WET<br>AREA                   | POOL | BACKSPLASH |
|---------------------------|-------|------------------------|-------------------------|-------------------------------|-------------------------------|------|------------|
| Yes<br>FIREPLAC<br>SURROU |       | Standard<br>Commercial | Yes                     | YES - when properly<br>sealed | YES - when properly<br>sealed | No   | Yes        |
| Yes                       |       |                        |                         |                               |                               |      |            |

The performance of surface covering products often depends on installation, environm