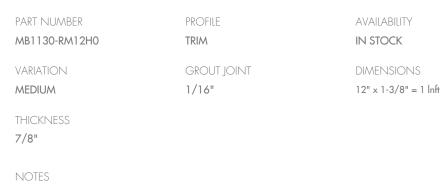

## TECHNICAL DATA

FEATURES & STANDARD

Specification

FEATURES & STANDARD

SPECIFICATION

DCOF - ANSI A.137.1