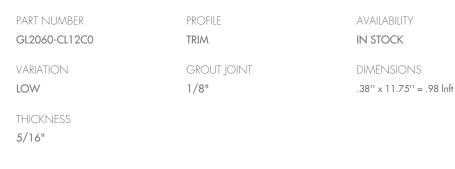

### TECHNICAL DATA

FEATURES & STANDARD

SPECIFICATION

FEATURES & STANDARD

SPECIFICATION

DCOF - ANSI A. 137. 1

(ANSI A 137.1:2012) 0.61