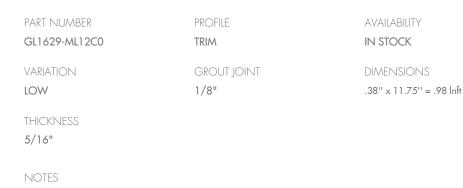

## TECHNICAL DATA

FEATURES & STANDARD

SPECIFICATION

FEATURES & STANDARD

SPECIFICATION

DCOF - ANSI A.137.1

0.28