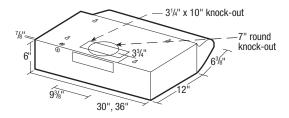

## • Dimensions

Overall bottom projection - 18%" Overall top projection -12" Height - 6" Available widths: 30" & 36"

## • Ducting Options

Horizontal ducting: 3<sup>1</sup>/<sub>4</sub>"x10" (duct adapter and damper included). Vertical ducting: 3<sup>1</sup>/<sub>4</sub>"x10" (duct adapter and damper included). Vertical ducting: 7" round (duct adapter and damper not included). Ductless: removable front vent (charcoal filter not included).

# • Electrical connection

Hood top -  $\frac{1}{8}$ " knockout hole for use with  $\frac{1}{2}$ " cable clamp Hood back -  $\frac{1}{8}$ " knockout hole for use with  $\frac{1}{2}$ " cable clamp