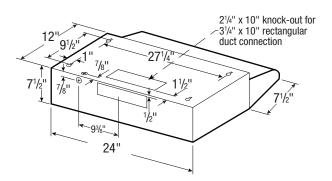

# Dimensions

Overall bottom projection - 19½" Height -7½" Width - 24"

#### Ducting Options

Horizontal, Vertical ducting: 31/4"x 10" (duct adapter and damper included). Ductless\*: removable front vent (charcoal filter not included)