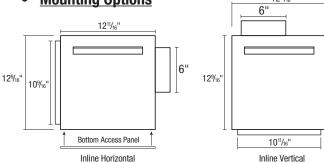

### **Fan Housing**

23 gauge galvanized steel housing with 1" thermal & acoustical insulation and a removable bottom access panel for servicing. Overall dimensions: 1211/16"W x 131/16"D x 129/16"H.

### **Unit Mounting**

2 supplied housing mounting angles. The housing mounting angles can be adapted for inline or top discharge mounting (hardware not provided).