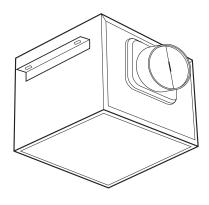

### **Blower Wheel**

Balanced polymeric dual inlet blower wheel secured in place using a hex nut.

#### Motor

Enclosed 4 pole high efficiency, permanently split capacitor motor (PSC); life time lubrication, suitable for continuous operation. Motor bearings - sleeve. Rated 115/120 volts, 60 Hz.

### **Fan Housing**

23 gauge galvanized steel housing with 1" thermal & acoustical insulation and a removable bottom access panel for servicing. Overall dimensions: 1211/16"W x 131/16"D x 129/16"H.

### **Duct Collar**

6" round, zinc plated metal collar adapter. Gasketed, spring loaded aluminum backdraft damper.

### **Electrical Connections**

0.5" electrical knockouts provided. Easy wiring access via either internal or external wiring compartment cover.

### **Unit Mounting**

2 supplied housing mounting angles. The housing mounting angles can be adapted for inline or top discharge mounting (hardware not provided).