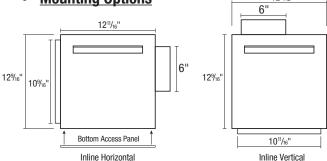

### **Fan Housing**

23 gauge galvanized steel housing with 1" thermal & acoustical insulation and a removable bottom access panel for servicing. Overall dimensions: 1211/16"W x 131/16"D x 129/16"H.

### **Unit Mounting**

2 supplied housing mounting angles. The housing mounting angles can be adapted for inline or top discharge mounting (hardware not provided).