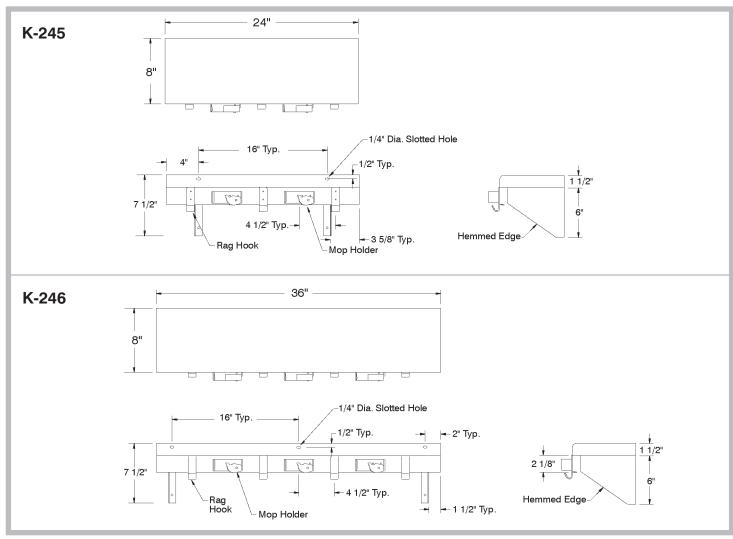

K-245 Shown

| Model # | Width | Length |
|---------|-------|--------|
| K-245   | 8"    | 24"    |
| K-246   | 8"    | 36"    |

| ltem #:    | Qty #: |
|------------|--------|
| Model #: _ |        |
| Project #: |        |

## **FEATURES:**

Furnished with Mop Hangers and Hooks for hanging rags. Both rag hooks and mop hangers are spot welded to shelf.

## **CONSTRUCTION:**

Shelf and brackets are die formed.

## **MATERIAL:**

18 gauge stainless steel type "430" polished to a satin finish.