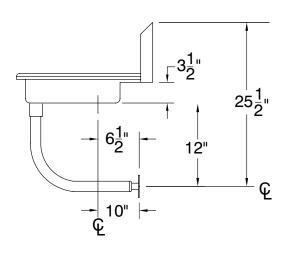

## **MECHANICAL:**

8" O.C. faucet holes punched in deck at each station.

"-F" Series Sink Includes K-134 Gooseneck Faucet with Wrist Handles

8" O.C. Faucet Holes Provided In The Rear Deck

|                |        | # of Faucets Sink |                         |         | Cu. |
|----------------|--------|-------------------|-------------------------|---------|-----|
| Model #        | Length | Accommodates      | # of Faucets Included   | Wt.     | Ft. |
| FS-WMD-1-ADA   | 40"    | 1                 | 0                       | 64 lbs. | 22  |
|                |        |                   | (Faucet Not Included)   |         |     |
| FS-WMD-1-ADA-F | 40"    | 1                 | 1                       | 66 lbs. | 22  |
|                |        |                   | (K-134 Faucet Included) |         |     |