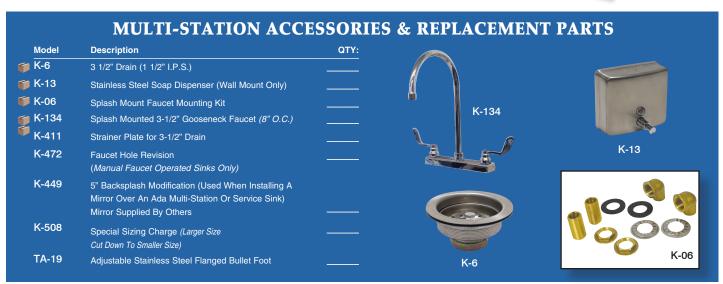

### **CONSTRUCTION:**

All TIG welded.

Welded areas blended to match adjacent surfaces and to a satin finish.

# **MATERIAL:**

All 14 gauge type "304" stainless steel.

1 5/8" tubular "304" stainless steel supports.