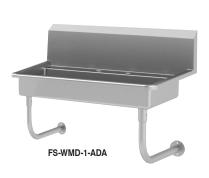

# ONE STATION A.D.A. WALL MOUNTED REAR-DECK SINK WITH TUBULAR SUPPORTS WITH/WITHOUT MANUAL FAUCETS

Item #: \_\_\_\_ Qty #: \_\_\_\_ Model #: \_\_\_\_ Project #: \_\_\_\_

### **FEATURES:**

8 1/2" high backsplash.

5" sink bowl depth.

Stainless steel "Z" brackets.

One 3 1/2" rear basket drain.

Tubular stainless steel support brackets that allow full clearance underneath.

"-F" Series includes K-134 8 1/2" gooseneck faucets with wrist handles.

# **MATERIAL:**

All 14 gauge type "304" stainless steel.

1 5/8" tubular "304" stainless steel supports.

## **MECHANICAL:**

8" O.C. faucet holes punched in deck at each station.

"-F" Series Sink Includes K-134 Gooseneck Faucet with Wrist Handles

8" O.C. Faucet Holes Provided In The Rear Deck

|                |        | # of Faucets Sink |                         |         | Cu. |
|----------------|--------|-------------------|-------------------------|---------|-----|
| Model #        | Length | Accommodates      | # of Faucets Included   | Wt.     | Ft. |
| FS-WMD-1-ADA   | 40"    | 1                 | 0                       | 64 lbs. | 22  |
|                |        |                   | (Faucet Not Included)   |         |     |
| FS-WMD-1-ADA-F | 40"    | 1                 | 1                       | 66 lbs. | 22  |
|                |        |                   | (K-134 Faucet Included) |         |     |