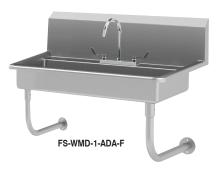

# ONE STATION A.D.A. WALL MOUNTED REAR-DECK SINK WITH TUBULAR SUPPORTS WITH/WITHOUT MANUAL FAUCETS

Item #: \_\_\_\_ Qty #: \_\_\_\_ Model #: \_\_\_\_ Project #: \_\_\_\_

### **FEATURES:**

8 1/2" high backsplash.

5" sink bowl depth.

Stainless steel "Z" brackets.

One 3 1/2" rear basket drain.

Tubular stainless steel support brackets that allow full clearance underneath.

"-F" Series includes K-134 8 1/2" gooseneck faucets with wrist handles.

## **MECHANICAL:**

8" O.C. faucet holes punched in deck at each station.

"-F" Series Sink Includes K-134 Gooseneck Faucet with Wrist Handles

8" O.C. Faucet Holes Provided In The Rear Deck

|                |        | # of Faucets Sink |                         |         | Cu. |
|----------------|--------|-------------------|-------------------------|---------|-----|
| Model #        | Length | Accommodates      | # of Faucets Included   | Wt.     | Ft. |
| FS-WMD-1-ADA   | 40"    | 1                 | 0                       | 64 lbs. | 22  |
|                |        |                   | (Faucet Not Included)   |         |     |
| FS-WMD-1-ADA-F | 40"    | 1                 | 1                       | 66 lbs. | 22  |
|                |        |                   | (K-134 Faucet Included) |         |     |