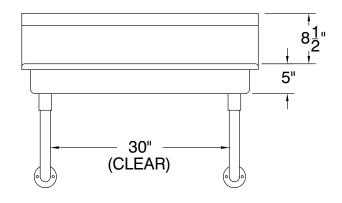

### **FEATURES:**

8 1/2" high backsplash.

5" sink bowl depth.

Stainless steel "Z" brackets.

One 3 1/2" rear basket drain.

Tubular stainless steel support brackets that allow full clearance underneath.

"-F" Series includes K-134 8 1/2" gooseneck faucets with wrist handles.

# **MATERIAL:**

All 14 gauge type "304" stainless steel.

1 5/8" tubular "304" stainless steel supports.