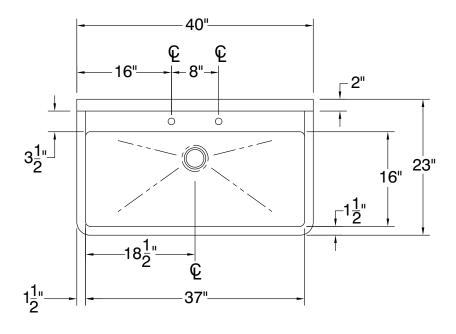

## **MECHANICAL:**

8" O.C. faucet holes punched in deck at each station.

"-F" Series Sink Includes K-134 Gooseneck Faucet with Wrist Handles

8" O.C. Faucet Holes Provided In The Rear Deck

|                |        | # of Faucets Sink |                         |         | Cu. |
|----------------|--------|-------------------|-------------------------|---------|-----|
| Model #        | Length | Accommodates      | # of Faucets Included   | Wt.     | Ft. |
| FS-WMD-1-ADA   | 40"    | 1                 | 0                       | 64 lbs. | 22  |
|                |        |                   | (Faucet Not Included)   |         |     |
| FS-WMD-1-ADA-F | 40"    | 1                 | 1                       | 66 lbs. | 22  |
|                |        |                   | (K-134 Faucet Included) |         |     |