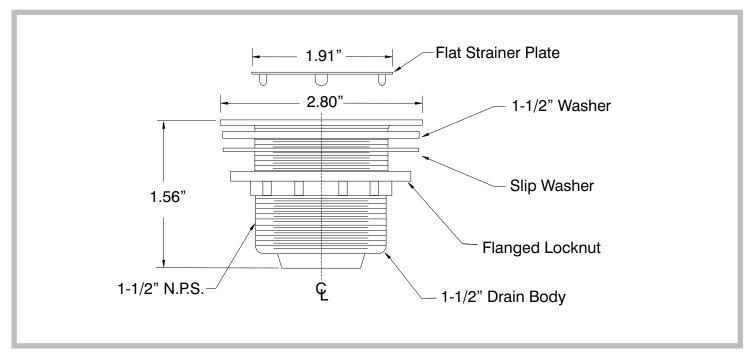

## **DIMENSIONS and SPECIFICATIONS**

Customer Service Available To Assist You 1-800-645-3166 8:30 am - 7:00 pm E.S.T.

For Orders & Customer Service:

Email: customer@advancetabco.com or Fax: 631-242-6900

For Smart Fabrication™ Quotes: