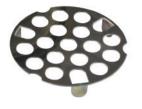

### **Accessories**

Replacement 2" Strainer Plate

Fits K-63 drain only.

K-411