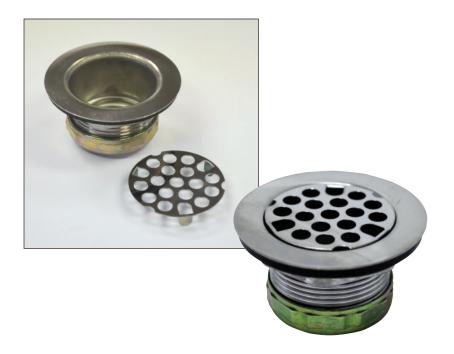

# K-63 2" REPLACEMENT DRAIN

| Item #:    | Qty #: |
|------------|--------|
| Model #:   |        |
| Project #: |        |

#### **FEATURES:**

2" drain opening.1 1/2" N.P.S.Removable Strainer Plate.

### **MATERIAL:**

Brass body. Stainless Steel Strainer Plate.