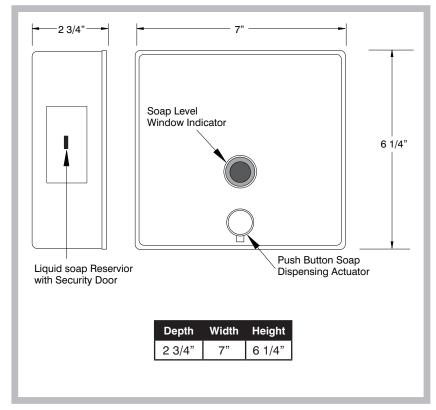

### DIMENSIONS and SPECIFICATIONS

Customer Service Available To Assist You 1-800-645-3166 8:30 am - 7:00 pm E.S.T.

For Orders & Customer Service: Email: customer@advancetabco.com or Fax: 631-242-6900 For Smart Fabrication™ Quotes:
Email: smartfab@advancetabco.com or Fax: 631-586-2933