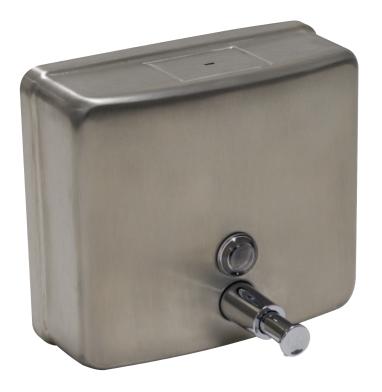

## K-13 STAINLESS STEEL WALL MOUNTED SOAP DISPENSER

| ltem #:    | Qty #: |
|------------|--------|
| Model #:   |        |
| Project #: |        |

#### **FEATURES:**

Wall Mounted.
Palm Style Actuator.
Low soap Indicator Window.
Includes Wall Bracket & Hardware.
Uses Liquid Soap.

#### **MATERIAL:**

Stainless steel.