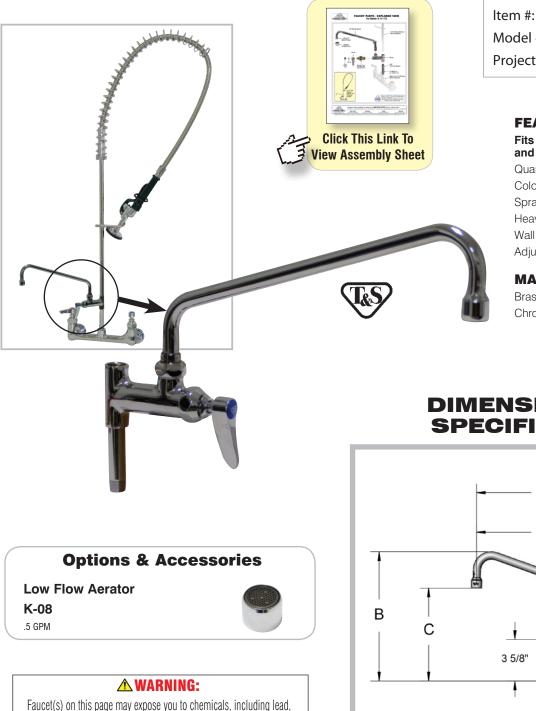

## K-117-TS ADD-A-FAUCET

For Use With K-115 & K-116 Previnse Faucet Only Conforms To NSF 61/9 Lead Free Requirements

| Item #:    | Qty #: |
|------------|--------|
| Model #:   |        |
| Project #: |        |

## FEATURES: Fits Advance Tabco K-115

and K-116 Faucet Only. Quarter-turn wedge style handle. Colored hot & cold Indexes. Spray head with continuous water flow ring. Heavy duty hose spring. Wall mount bracket.

Adjustable spray head hook.

## MATERIAL:

Brass chrome plated body. Chrome plates handles.