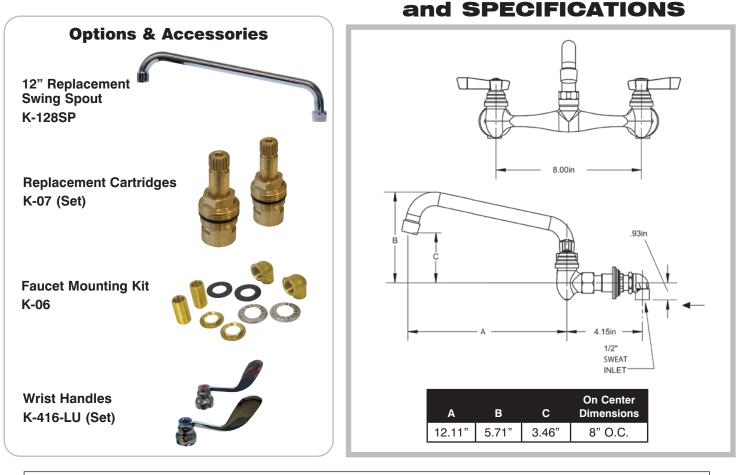

## **MATERIAL:**

Brass chrome plated body & spout. Chrome plated handles.

DIMENSIONS

🔥 WARNING: Faucets on this page may expose you to chemicals, including lead, that are known to the State of California to cause cancer or birth defects or other reproductive harm. For more Info., visit www.p65warnings.ca.gov.