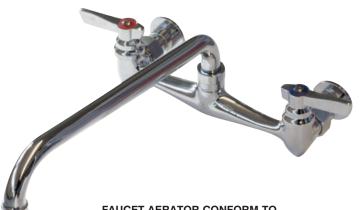

## K-112 12" HEAVY DUTY SWING SPOUT SPLASH MOUNT FAUCET

Conforms To NSF 61/9 Lead Free Requirements

FAUCET AERATOR CONFORM TO ASTM.A112.18.1M 2.2 GPM/8.3 LPM THREAD: 55/64 - 27 FEMALE

| ltem #:    | Qty #: |
|------------|--------|
| Model #:   |        |
| Project #: |        |

## FEATURES:

12" swing spout.8" O.C. water supply.Quarter-turn handles.Colored hot & cold Indexes.2.2 GPM/8.3 LPM Aerator. 60 PSI.

## **MATERIAL:**

Brass chrome plated body & spout. Chrome plated handles.

DIMENSIONS

🔥 WARNING: Faucets on this page may expose you to chemicals, including lead, that are known to the State of California to cause cancer or birth defects or other reproductive harm. For more Info., visit www.p65warnings.ca.gov.