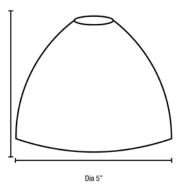

### **Product Dimensions**

| Fixture      |      | Canopy      |     |
|--------------|------|-------------|-----|
| Length ::    | N/A  | Length ::   | N/A |
| Width ::     | N/A  | Width ::    | N/A |
| Diameter ::  | 5"   | Diameter :: | N/A |
| Extension :: | N/A  | Height ::   | N/A |
| Height ::    | 4.5" | -           |     |
|              |      |             |     |

# Line Drawing #1