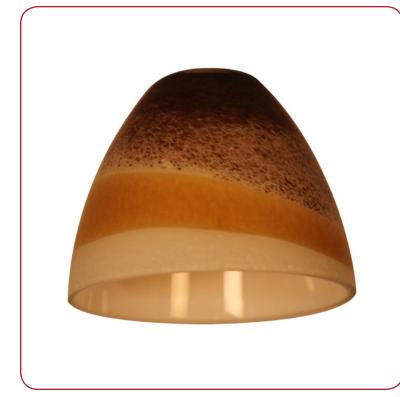

# **Product Information**

Product ID:: 942RJ

UPC Code :: 641594076707 Mounting Type :: Ceiling

Finish :: 0

Diffuser :: Terra (TRA) Alt. Finishes :: 0

Overall Height :: N/A

Alt. Diffusers :: Blue (BLU); Burgundy (BDY); Terra

### **Product Dimensions**

| Fixture      |      | Canopy      |     |
|--------------|------|-------------|-----|
| Length ::    | N/A  | Length ::   | N/A |
| Width ::     | N/A  | Width ::    | N/A |
| Diameter ::  | 5"   | Diameter :: | N/A |
| Extension :: | N/A  | Height ::   | N/A |
| Height ::    | 4.5" | -           |     |
|              |      |             |     |