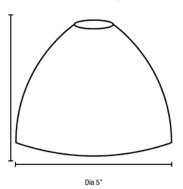

### **Product Dimensions**

| Fixture      |      | Canopy      |     |
|--------------|------|-------------|-----|
| Length ::    | N/A  | Length::    | N/A |
| Width ::     | N/A  | Width ::    | N/A |
| Diameter ::  | 5"   | Diameter :: | N/A |
| Extension :: | N/A  | Height ::   | N/A |
| Height ::    | 4.5" | _           |     |

## Line Drawing #1