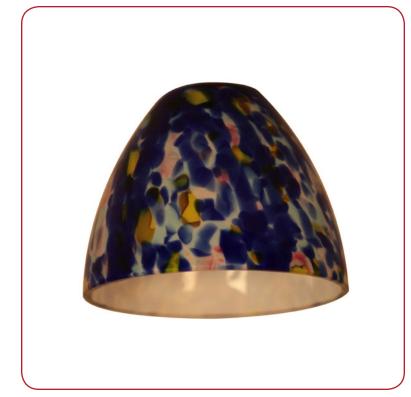

## **Product Information**

Product ID:: 942RJ

UPC Code :: 641594033434 Mounting Type :: Ceiling

Finish :: 0

Diffuser :: Blue (BLU) Alt. Finishes :: 0

Overall Height :: N/A

Alt. Diffusers :: Blue (BLU); Burgundy (BDY); Terra

(TRA); Yellow (YEL)

### **Product Dimensions**

| Fixture      |      | Canopy      |     |
|--------------|------|-------------|-----|
| Length ::    | N/A  | Length::    | N/A |
| Width ::     | N/A  | Width ::    | N/A |
| Diameter ::  | 5"   | Diameter :: | N/A |
| Extension :: | N/A  | Height ::   | N/A |
| Height ::    | 4.5" | _           |     |