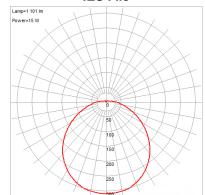

## **Photometrics**

CCT :: 3000 CRI :: 90 Wattage :: 17w

Overall Height :: N/A

Nominal

Lumens :: 1440Lm

Delivered

Lumens :: 1101Lm

#### **IES File**

14410 Myford Road, Irvine, CA 92606 The information provided is subject to change without notice. ©2020 Access Lighting Corporation. All Rights Reserved Rev. 202004 Filename:: 23020LEDD-WH\_WH.pdf