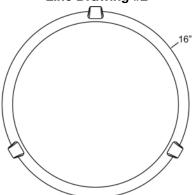

|              | Product Dimensions |             |     |
|--------------|--------------------|-------------|-----|
| Fixture      |                    | Canopy      |     |
| Length ::    | N/A                | Length::    | N/A |
| Width ::     | N/A                | Width ::    | N/A |
| Diameter ::  | 16"                | Diameter :: | N/A |
| Extension :: | N/A                | Height ::   | N/A |
| Height ::    | 4.5"               | _           |     |

# Line Drawing #2