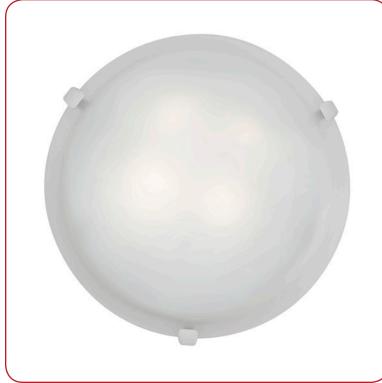

Model No :: 23020LEDD-WH/WH

Name :: Mona

| Project Name :: _ |  |
|-------------------|--|
| Location ::       |  |
| Type ::           |  |
| Quantity ::       |  |
| Notes ::          |  |

#### **Product Information**

Product ID:: 23020

UPC Code :: 641594201284 Mounting Type :: Ceiling Finish :: White (WH) Diffuser :: White (WHT)

Alt. Finishes :: Brushed Steel (BS); Rust (RU); White

(WH)

Alt. Diffusers :: Alabaster (ALB); White (WHT)

|              | Product Dimensions |             |     |
|--------------|--------------------|-------------|-----|
| Fixture      |                    | Canopy      |     |
| Length ::    | N/A                | Length::    | N/A |
| Width ::     | N/A                | Width ::    | N/A |
| Diameter ::  | 16"                | Diameter :: | N/A |
| Extension :: | N/A                | Height ::   | N/A |
| Height ::    | 4.5"               | _           |     |