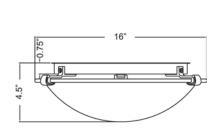

|              | Product Dimensions |             |     |
|--------------|--------------------|-------------|-----|
| Fixture      |                    | Canopy      |     |
| Length ::    | N/A                | Length::    | N/A |
| Width ::     | N/A                | Width ::    | N/A |
| Diameter ::  | 16"                | Diameter :: | N/A |
| Extension :: | N/A                | Height ::   | N/A |
| Height ::    | 4.5"               | _           |     |

## Line Drawing #1