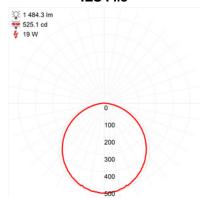

### **Photometrics**

Overall Height ::

CCT :: 3000 K

CRI ::

Wattage :: 20 W

Nominal Lumens :: Delivered Lumens ::

Additional Items ::

# **IES File**

**Recommended Dimmers** 