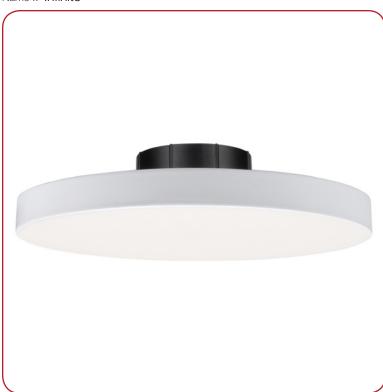

Model No :: 20872LEDD-WH/ACR

Name :: Infinite

| Project Name :: |  |
|-----------------|--|
| Location ::     |  |
| Туре ::         |  |
| Quantity ::     |  |
| Notes ::        |  |

### **Product Information**

Product ID :: 20872

UPC Code :: 641594234473 Mounting Type :: Ceiling

Finish :: White

Diffuser :: Acrylic Lens

Alt. Finishes :: Alt. Diffusers ::

#### **Product Dimensions**

**Fixture** Canopy Length :: Length:: Width:: Width:: Diameter :: Diameter :: Height :: Extension :: 0.75 Height ::