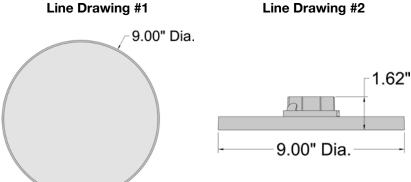

#### **Product Dimensions**

**Fixture** Canopy Length :: Length:: Width:: Width:: Diameter :: Diameter :: Height :: Extension :: 0.75 Height ::

#### Line Drawing #1