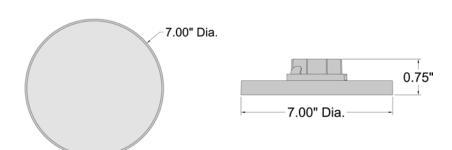

### **Product Dimensions**

FixtureCanopyLength ::Length ::Width ::Width ::Diameter ::7Extension ::Height ::

Height :: 0.75 Overall Height ::

## Line Drawing #1

### Line Drawing #2

**Recommended Dimmers** 

access