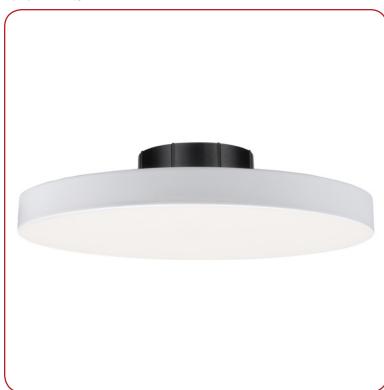

#### **Product Information**

Product ID :: 20871

UPC Code :: 641594234480 Mounting Type :: Ceiling

Finish :: White

Diffuser :: Acrylic Lens

Alt. Finishes :: Alt. Diffusers ::