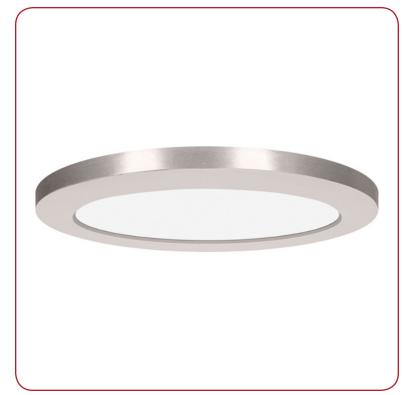

## **Product Information**

Product ID:: 20830

UPC Code :: 641594231717

Mounting Type :: 0 Finish :: Brushed Steel

Diffuser :: 0

Alt. Finishes :: Black (BL); Brushed Steel (BS);

Chrome (CH); White (WH)

Alt. Diffusers :: Acrylic Lens (ACR)

## **Product Dimensions**

**Fixture** Canopy Length :: Length:: Width:: Width:: Diameter :: Diameter :: Height :: Extension ::

Height :: 0.5 Overall Height ::

CRI ::

Wattage ::

Nominal