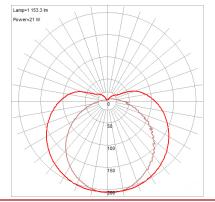

#### **Photometrics**

CCT :: 3000 CRI :: 90

Overall Height :: N/A

Wattage :: Nominal

> Lumens :: 1300Lm

20w

Delivered

Lumens :: 1153Lm

#### **IES File**

Toll Free 800-828-5483 • www.AccessLighting.com

14410 Myford Road, Irvine, CA 92606