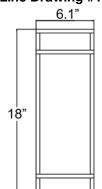

#### **Product Dimensions**

**Fixture** Canopy Length :: N/A Length :: N/A Width:: 6.25" Width:: 3.25" Diameter :: N/A Diameter :: N/A Extension:: 4" Height :: 17.75" 18" Height ::

# Line Drawing #1