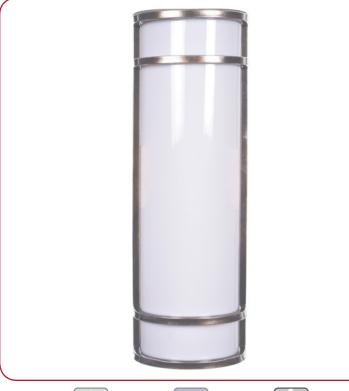

# Model No :: 20106LEDMG-SAT/ACR

Name :: Cove

| Project Name :: |  |
|-----------------|--|
| Location ::     |  |
| Туре ::         |  |
| Quantity ::     |  |
| Notes ::        |  |

#### **Product Information**

Product ID:: 20106

UPC Code :: 641594224528

Mounting Type :: Wall Finish :: Satin (SAT)

Diffuser :: Acrylic Lens (ACR)

Alt. Finishes :: Bronze (BRZ); Satin (SAT) Alt. Diffusers :: Acrylic Lens (ACR)

#### **Product Dimensions**

**Fixture** Canopy Length :: N/A Length :: N/A Width:: 6.25" Width:: 3.25" Diameter :: N/A Diameter :: N/A Extension:: 4" Height :: 17.75" 18" Height ::