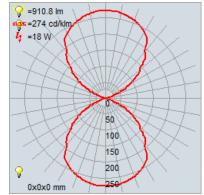

## **Photometrics**

CCT :: 3000 CRI :: 90 20w Wattage ::

Nominal

Lumens :: 1600Lm

Delivered

Lumens :: 911Lm

Additional Items :: 0

# **IES File**

**Recommended Dimmers** 