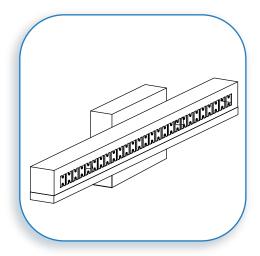

FIXTURE**

If there is an existing fixture remove it.

Expose the supply wires from the outlet box.

Mount the crossbar to the J-box with the supplied screws.



## **MAKE WIRE CONNECTIONS**

Gently pull the supply wires through the hole in the crossbar. Connect the black supply wire to the black wire on the driver. Secure with the supplied wire nut. Connect the white supply wire to the white wire on the driver. Secure with the supplied wire nut. Either wrap the green wire around one of the protruding screws or connect it to the supply ground wire. Secure all wires with electrical tape (not supplied). Tuck all wires carefully into the J-Box



## **MOUNT THE FIXTURE**

Hold the backplate up to the crossbar. Align the holes on the top of the backplate and secure with the supplied screws.