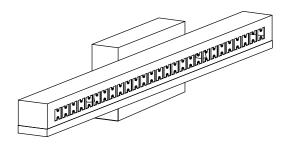

situations that may occur. It must be understood that common sense, caution and care, are factors that can't be built into any product. These factors must be supplied by the person(s) caring for and operating the fixture.

#### **GENERAL INFORMATION**

All electrical connections must be in accordance with all ordinances, Local and National Electrical Codes. These fixtures are intended for mounting to a standard 4" x 2 1/2"metal octagon outlet box. The box must be directly supported by the building structure and U.L. Recognized.

#### **STEP BY STEP INSTRUCTIONS**

Before starting your installation disconnect the Power by turning off the Circuit Breaker or by removing the fuse at the fuse box. Just turning the light off at the light switch is not sufficient to prevent electrical shock.





COLLECTION

AFFLUENCE

APPLICATION WALL Fixture 62450LEDD

024301100

62451LEDD

#### WHAT WE PROVIDE

- Crossbar
- Mounting Hardware
- LED

## WHAT YOU NEED

- Screwdriver
- Wire Cutters
- Wiring Supplies as Specified

by Electrical Code

# **PREPARE FIXTURE**

If there is an existing fixture remove it.

Expose the supply wires from the outlet box.

Mount the crossbar to the J-box with the supplied screws.



## **MAKE WIRE CONNECTIONS**

Gently pull the supply wires through the hole in the crossbar. Connect the black supply wire to the black wire on the driver. Secure with the supplied wire nut. Connect the white supply wire to the white wire on the driver. Secure with the supplied wire nut. Either wrap the green wire around one of the protruding screws or connect it to the supply grou