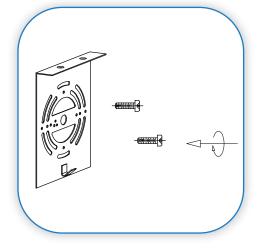

# **PREPARE FIXTURE**

If there is an existing fixture remove it.

Expose the supply wires from the outlet box.

Mount the crossbar to the J-box with the supplied screws.