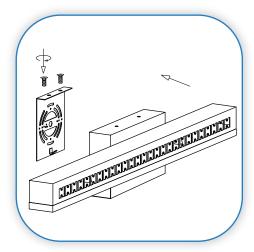

## **MOUNT THE FIXTURE**

Hold the backplate up to the crossbar. Align the holes on the top of the backplate and secure with the supplied screws.