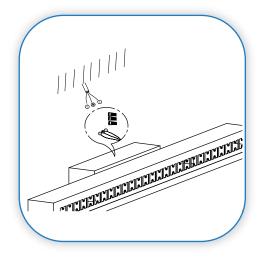

## **MAKE WIRE CONNECTIONS**

Gently pull the supply wires through the hole in the crossbar. Connect the black supply wire to the black wire on the driver. Secure with the supplied wire nut. Connect the white supply wire to the white wire on the driver. Secure with the supplied wire nut. Either wrap the green wire around one of the protruding screws or connect it to the supply ground wire. Secure all wires with electrical tape (not supplied). Tuck all wires carefully into the J-Box