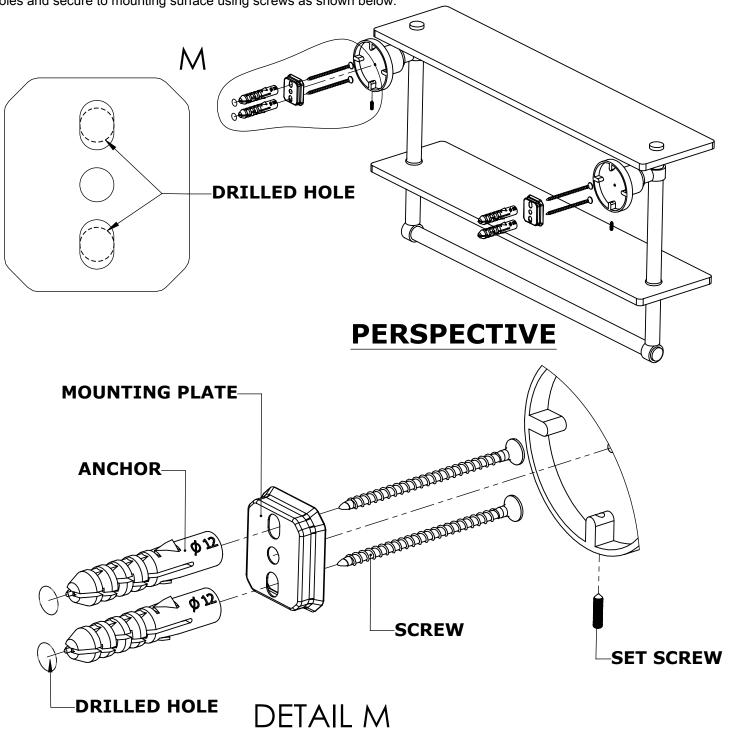

## Step 1: Drill holes in Wall for screw anchors and attach Mounting Plate to Wall

Determine your desired location for installation and make a mark for the location of the mounting plate. Remove mounting plate from backplate by loosening set screw in backplate as pictured below. Place center hole of mounting plate over mark made above. Make 2 marks where mounting screws will be placed as shown below. Drill hole at each of the marks. (You may substitute other style mounting anchors or screws if desired). Place anchors into the holes made. Place mounting plate over holes and secure to mounting surface using screws as shown below.