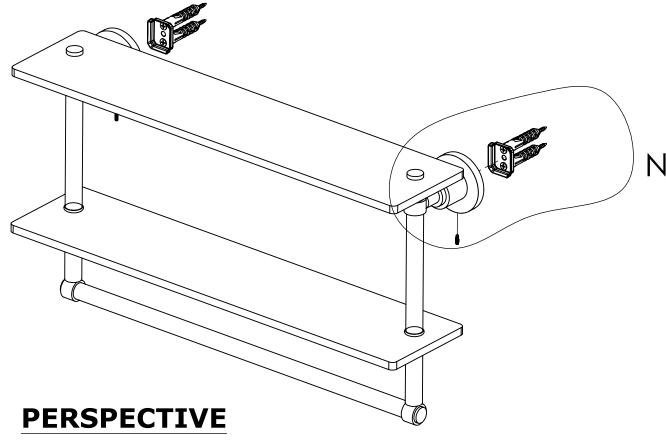

## Step 1: Drill holes in Wall for screw anchors and attach Mounting Plate to Wall

Determine your desired location for installation and make a mark for the location of the mounting plate. Remove mounting plate from backplate by loosening set screw in backplate as pictured below. Place center hole of mounting plate over mark made above. Make 2 marks where mounting screws will be placed as shown below. Drill hole at each of the marks. (You may substitute other style mounting anchors or screws if desired). Place anchors into the holes made. Place mounting plate over holes and secure to mounting surface using screws as shown below.