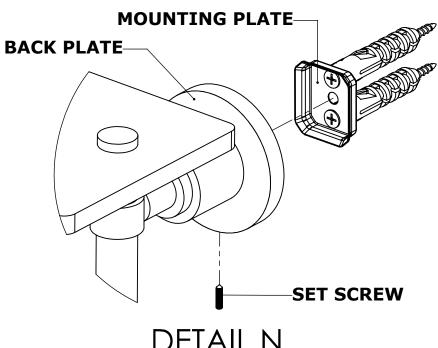

## Step 2: Attach Bracket to Mounting Plate.

Place bracket on mounting plate and secure by tightening set screw as shown below.

**DETAIL N**