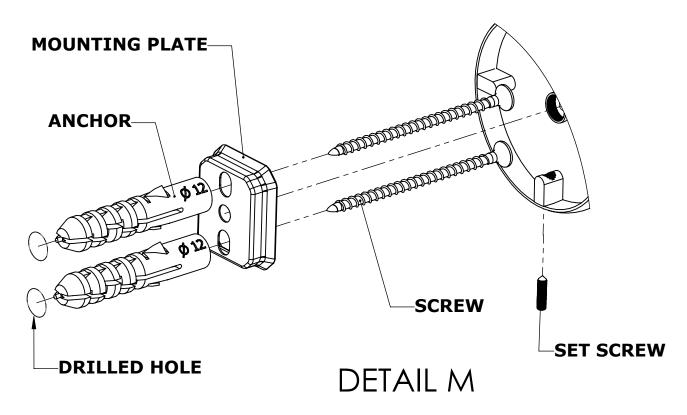

#### Step 1: Drill holes in Wall for screw anchors and attach Mounting Plate to Wall

Determine your desired location for installation and make a mark for the location of the mounting plate. Remove mounting plate from backplate by loosening set screw in backplate as pictured below. Place center hole of mounting plate over mark made above. Make 2 marks where mounting screws will be placed as shown below. Drill hole at each of the marks. (You may substitute other style mounting anchors or screws if desired). Place anchors into the holes made. Place mounting plate over holes and secure to mounting surface using screws as shown below.