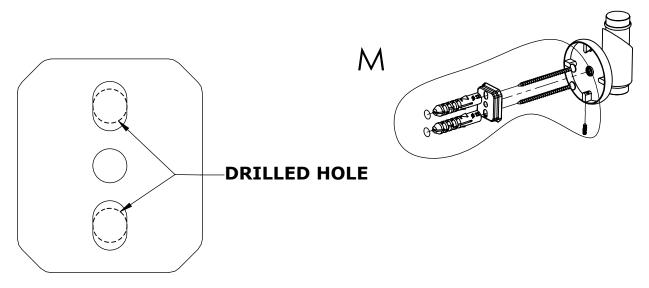

#### Step 1: Drill holes in Wall for screw anchors and attach Mounting Plate to Wall

Determine your desired location for installation and make a mark for the location of the mounting plate. Remove mounting plate from backplate by loosening set screw in backplate as pictured below. Place center hole of mounting plate over mark made above. Make 2 marks where mounting screws will be placed as shown below. Drill hole at each of the marks. (You may substitute other style mounting anchors or screws if desired). Place anchors into the holes made. Place mounting plate over holes and secure to mounting surface using screws as shown below.