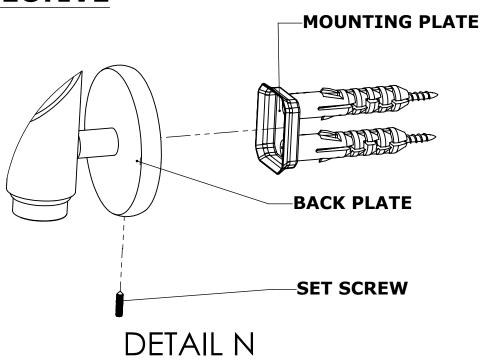

#### **Step 2:** Attach Bracket to Mounting Plate.

Place bracket on mounting plate and secure by tightening set screw as shown below.