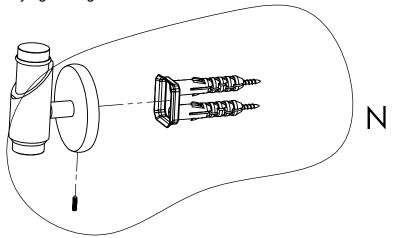

#### **Step 2:** Attach Bracket to Mounting Plate.

Place bracket on mounting plate and secure by tightening set screw as shown below.